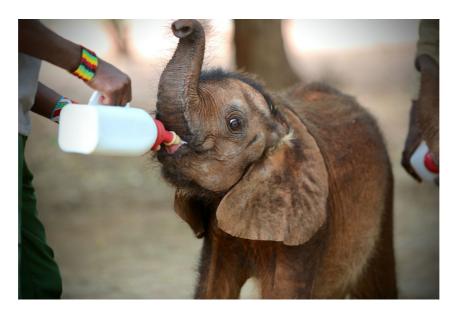

## Elephant Adoption Certificate Toto

Adoption Period: 03/12/2024 - 02/12/2025

Dear Children Mateřská škola Budišov nad Budišovkou,

Congratulations on your elephant adoption. In so kindly choosing to adopt Toto you are helping us provide the specialist care your orphan elephant needs to grow and thrive.